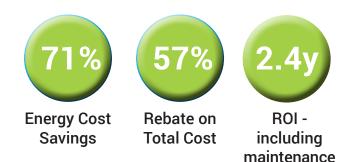

## MCKINSTRY METAL FABRICATION BUILDING Seattle, WA. Industrial Warehouse

Seattle Energy Group (SEG) worked with McKinstry facilities and electrical personnel to update its warehouse lighting.

Using ultra energy efficient, high performance LED lighting product, energy savings were maximized to increase the amount of cash rebated back from Seattle City Light.