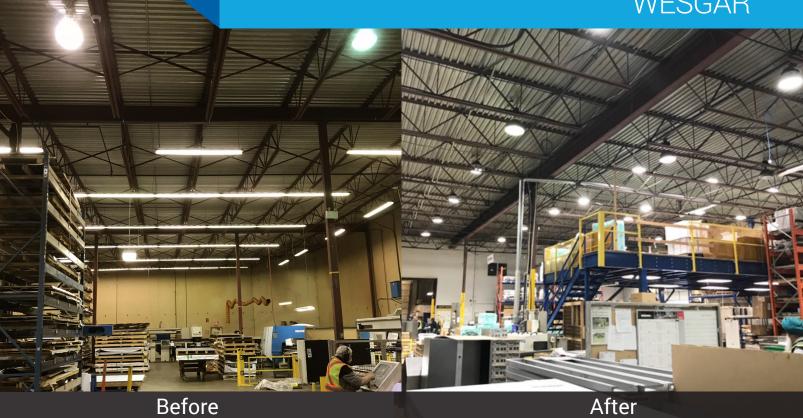

Radiance Energy conducted a thorough audit and energy analysis of Wesgar's manufacturing and office areas. Radiance found that there was poor visibility and low light levels throughout their facility. There was also high flicker rates and maintenance costs.

#### SOLUTION

Radiance Energy replaced their existing metal halide fixtures with high-efficiency high bay lighting with controls for their warehouse areas and installed LED flat panels to replace the fluorescent tubes in the offices.

## **PROJECT SUMMARY**

- Saved 77% in energy and maintenance costs
- 10yr manufacturers warranty, 20yr life expectancy
- Up to 300% increase in brightness & visibility levels
- Healthier and safer lighting environment